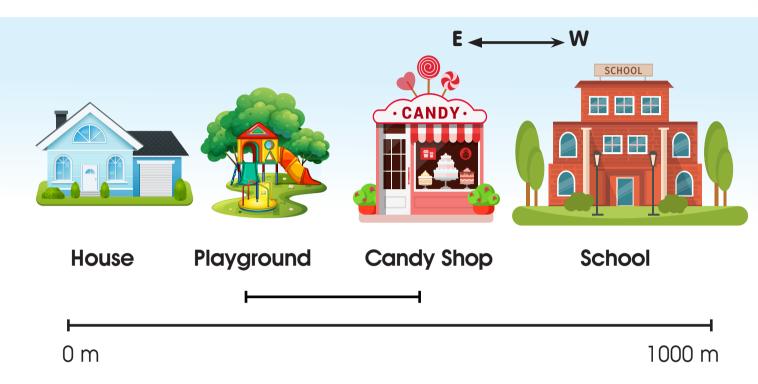

## **Answers**

Describe the position of the Candy Shop in relation to the Playground.

The Candy Shop is 400 m west of the Playground.

Describe the position of the House in relation to the School.

The House is 1000 m east of the School.

If you were to walk from the school to the Candy Shop, what direction would you have to go?

I would be walking east.

140