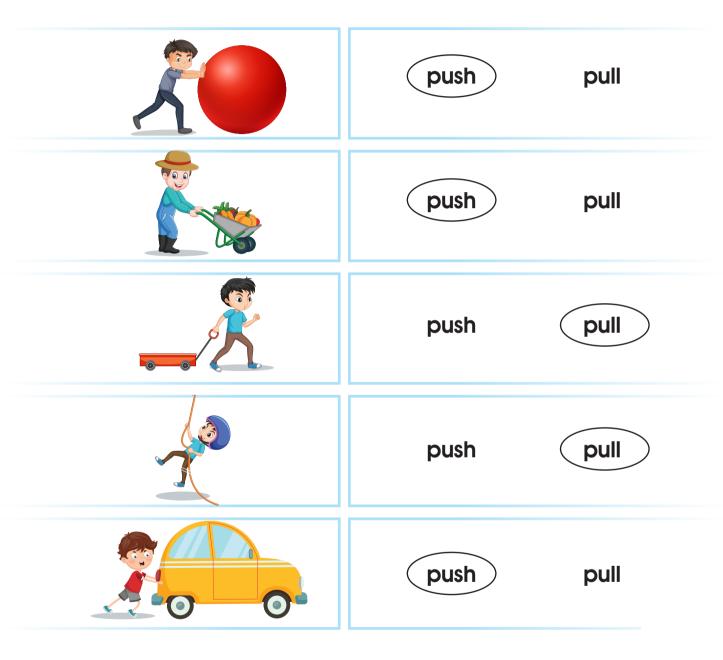

## **Answers**

2 Is it easier to pull or push something with a rope?

It is easier to pull something with a rope.